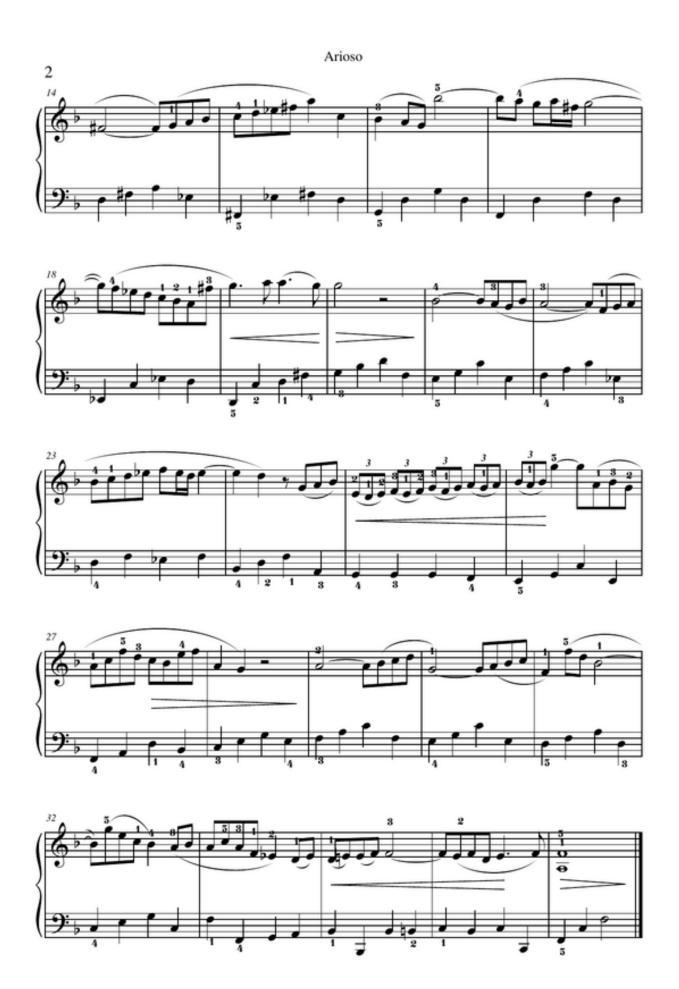

### Arioso

#### from

#### Cantata 156

"Ich steh'mit Fuss in Grabe"

#### Johann Sebastian BACH Arrangement by GALYA

www.Galya.fr