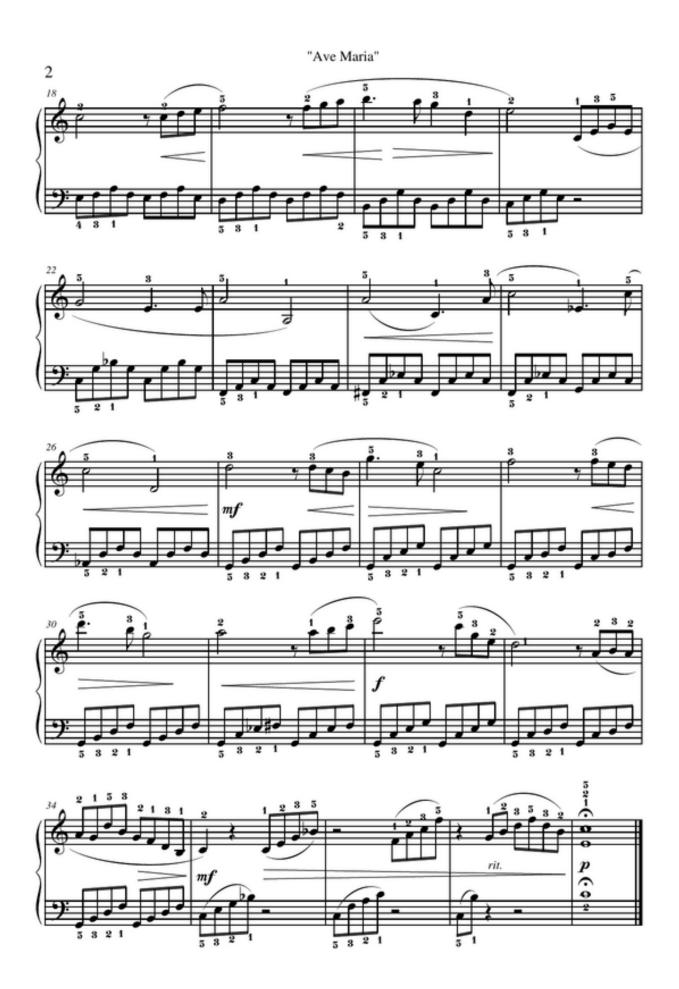

## "Ave Maria"

based on the 1st Prelude of the WTK by J.S.Bach

#### C.GOUNOD/J.S.BACH Arrangement by GALYA www.Galya.fr